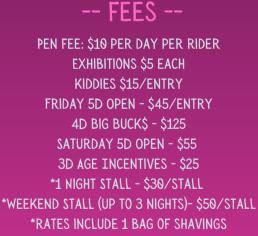

## March 15-16th Florida Parishes Arena

80% PAYOUT

1301 NW Central Ave, Amite, LA 70422

2024

**BIG BUCK\$ RACE** 

## FRIDAY, MARCH 15TH

**MULTI-RACE FORMAT** 

12PM - SHOW OFFICE OPENS 1PM-5PM - EXHIBITIONS 6PM - KIDDIES 6:30PM - BOOKS CLOSE TO BE IN 2ND DRAW \$750 ADDED 5D OPEN TO FOLLOW KIDDIES

## SATURDAY, MARCH 16TH

9AM - SHOW OFFICE OPENS 10AM-1PM - EXHIBITIONS 2PM - KIDDIES 2:30PM - BOOKS CLOSE TO BE IN 2ND DRAW MULTI-RACE TO FOLLOW KIDDIES MULTI-RACE INCLUDES: \$1,000 ADDED 4D BIG BUCK\$ RACE \$2,000 ADDED 5D OPEN 3D YOUTH, ADULT AND SENIOR INCENTIVES --SCHEDULE IS TENTATIVE--

## -- RULES / INFO --

- 4D/5D RACES HALF SECOND SPLITS
- 3D INCENTIVES WHOLE SECOND SPLITS
- KIDDIES SMALLER PATTERN FOR LITTLE ONES 8 &
  UNDER OR SPECIAL NEEDS
- MUST ENTER OPEN OR BIG BUCKS TO CARRY TIME OVER INTO INCENTIVE RACES.
- DRESS CODE: JEANS, HEELS DOWN BOOTS ARE REQUIRED, SHIRTS MUST HAVE SLEEVES
- FULL LIST OF RULES FOUND ON WEBSITE.