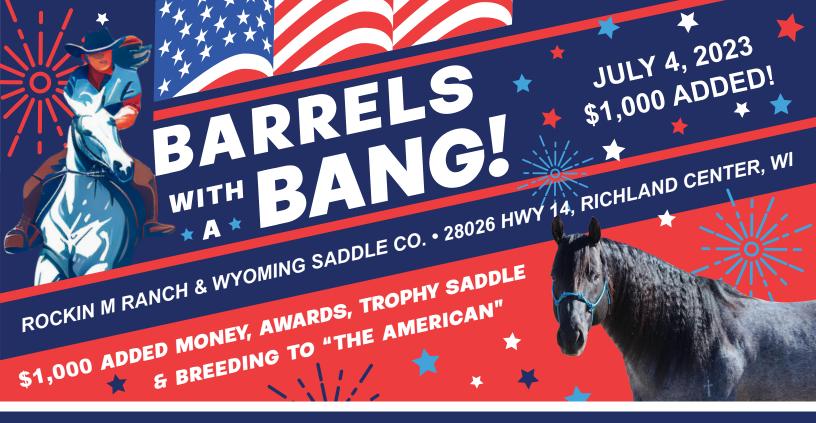

EXHIBITIONS: 8:00-9:30 A.M. | PEE WEES @ 10:00 A.M., 1ST OPEN TO FOLLOW FOOD AVAILABLE ON GROUNDS IN CLUB HOUSE

## **Events**

Exhibition Barrels - \$5.00 Pee Wee Leadline Barrels - \$5 Pee Wee Barrels \*awards\* - \$10

Open 4D Barrels \*\$1,000 ADM & awards\* - \$50 Youth (18 & under) 3D Barrels \*awards\* - \$20 Open 4D Barrels (can c/o) - \$20 PEWC Members Only Sidepot \*\$500 ADM\* Adult (19–39) 3D Sidepot (c/o only) - \$15 Senior (40+) 3D Sidepot (c/o only) - \$15

Office/Tractor Fee - \$10 horse/rider combo Tie Out Fee: \$10/horse 80% payback.

## **Additional Information**

1st Open: 1/2 second splits 2nd Open: 1/2, 1/2, whole splits

No office fee for Pee Wee. Pee Wee riders must ride alone for awards.

**PEWC sidepot is FREE for members.** Join on-site today at the office.

Carry overs allowed from first open to youth and second open. *Must be marked at time of entry.* Once draw is posted, late entries will be added to the end.

Exhibitions - 60 second time limit.

Show contact: EJ Powell, 608-377-2676