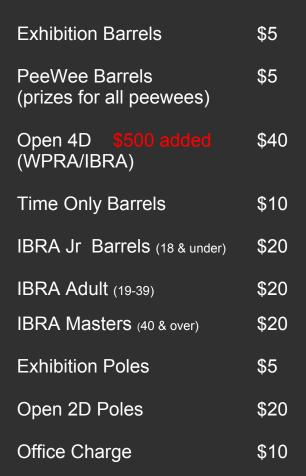

## Red Ridge Ranch Summer Jackpots \*\*\*\* S500 added \*\*\*\* WPRA Sanctioned June 15 and July 13

## PeeWee barrels @ 7 Open 4D to follow

Check Red Ridge Ranch Gymkhana page on Facebook for weather updates and results.

## Large Parking Area, Port a Potty and water available on site, overnight camping with tie outs or pens allowed

N4881 HWY 82 Mauston, WI

Carryovers allowed from Open to IBRA classes. Red Ridge Ranch is not responsible for accidents of any kind, no EMTs on site. Signed waiver and current 2023 coggins required. Unsafe or inhumane practices will not be tolerated and may result in disqualification